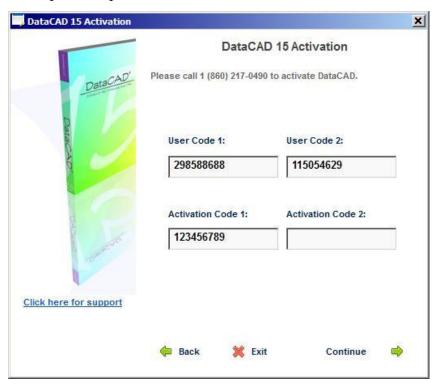

## **Activating Manually**

If you do not have an Internet connection, select **Activate Manually**. Type the License ID and Password into the appropriate fields, and then click Continue. The activation dialog will display **User Code 1** and **User Code 2**, which you will transmit to the DATACAD LLC representative by telephone or email. The representative will then generate Activation Code numbers and transmit that information back to you. After typing it into the appropriate field, click Continue to complete the process.