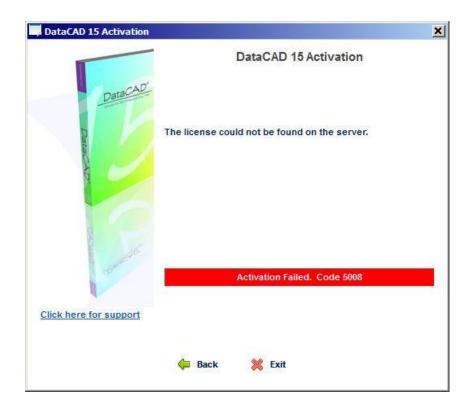

If the DataCAD License Server is unable to validate your DataCAD license you will see an error message stating that the activation failed, and you will not be able to run DataCAD. License activation can fail either because you entered the License ID or Password incorrectly, or because you entered a License ID and Password for a DataCAD license which has already been activated on another computer.

If you receive an error stating that activation has failed, double-check to ensure you have entered the information correctly, and that your license is not currently active on another computer. If you need further assistance, please call DataCAD Technical Support at (860) 677-2829 or e-mail techsupport@datacad.com.