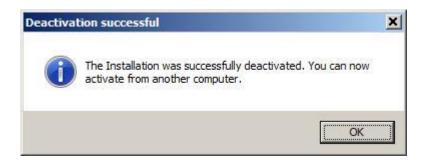

Once deactivation is successful, you may activate your DataCAD license on a different computer. You may activate and deactivate your DataCAD license as often as necessary.