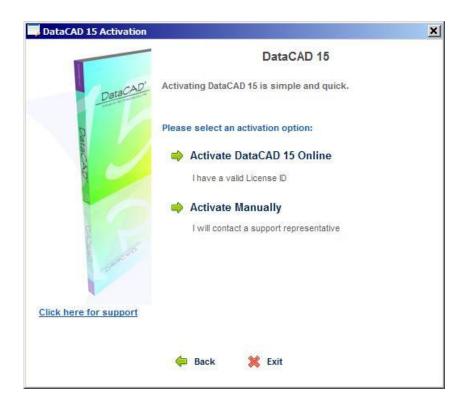

# **Activation Options**

After you have purchased DataCAD, we will send you an e-mail with your License ID and Password. You will use this information to activate the DataCAD software license on your computer. Activating DataCAD Online requires an Internet connection, so make sure you are connected before you begin. If you do not have an Internet connection, select Activate Manually instead. You will need to contact a DATACAD LLC representative by telephone (860-217-0490) or e-mail (info@datacad.com) to complete this method of activation. If you activate manually, assistance will also be required for you to deactivate the installation.

# **Activating Online**

Click on **Activate DataCAD 15 Online** to begin the process. Type the License ID and Password into the appropriate fields and then click Continue. The information will be sent to the DataCAD License Server for validation.

## **Activating Manually**

If you do not have an Internet connection, select **Activate Manually**. Type the License ID and Password into the appropriate fields, and then click Continue. The activation dialog will display **User Code 1** and **User Code 2**, which you will transmit to the DATACAD LLC representative by telephone or email. The representative will then generate Activation Code numbers and transmit that information back to you. After typing it into the appropriate field, click Continue to complete the process.