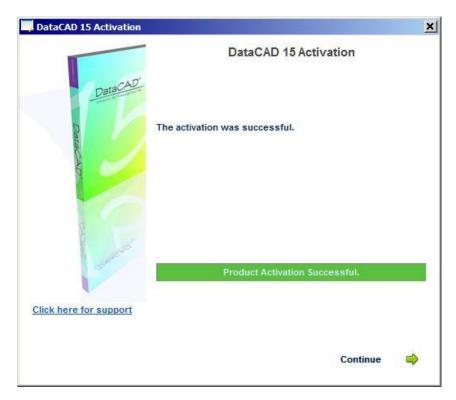

Once the DataCAD License Server validates your License ID and Password, DataCAD will be activated on your computer. Click Continue to begin using DataCAD. Each subsequent time you run DataCAD by double clicking the Desktop icon, the software will start without the activation screen.