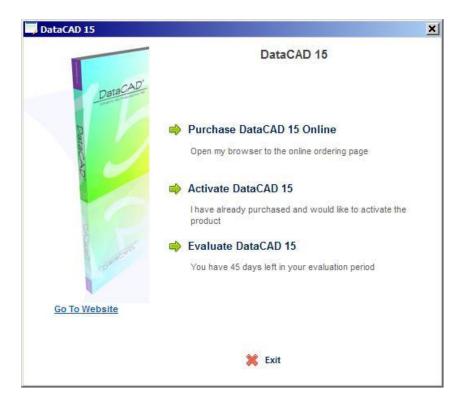

#### **Evaluation**

When you run DataCAD for the first time, you are presented with three options: Purchase DataCAD 15 Online, Activate DataCAD 15 or Evaluate DataCAD 15. The option to evaluate is only available if you have not previously purchased and activated a license on this computer. Once you have purchased and activated your license, the evaluate option is no longer available, even if you deactivate the license.

The first time you pick the option to Evaluate DataCAD 15, it starts a 45-day counter and the DataCAD 15 Test Drive will run. Once the 45-day evaluation period has started it cannot be stopped or extended, so make sure you have the time to complete your evaluation before you pick the evaluate option and start the counter.