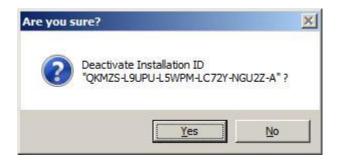

To deactivate your license DataCAD must be running, but all of your drawing files need to be closed. Close all open drawing files, click the "Help" pull-down menu, and then select "Deactivate this computer..." from the "License Actions" section. DataCAD will ask you to confirm that you wish to deactivate the license installation.