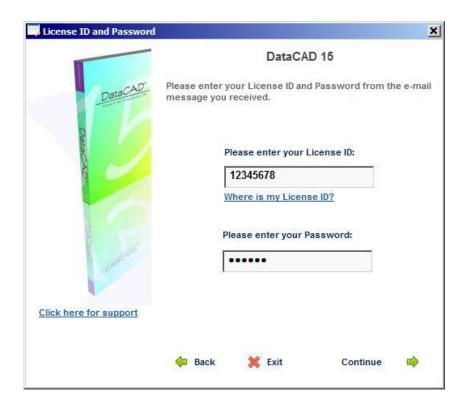

# **Activating Online**

Click on **Activate DataCAD 15 Online** to begin the process. Type the License ID and Password into the appropriate fields and then click Continue. The information will be sent to the DataCAD License Server for validation.

Once the DataCAD License Server validates your License ID and Password, DataCAD will be activated on your computer. Click Continue to begin using DataCAD. Each subsequent time you run DataCAD by double clicking the Desktop icon, the software will start without the activation screen.