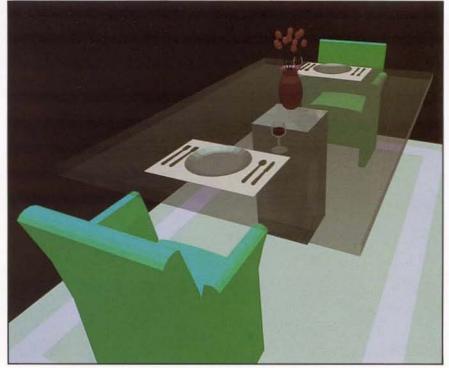

## eatures

- It's photo realistic, offering a palette of 16.7 million surface color choices in 24 bit resolution.
- Selects real world materials such as plastics, metals, alloys - all with smooth shading, smooth edges and surface highlights.
- Offers real world surface textures such as wood, brick, marble, stone and shingles for high impact presentations.
- Realistic glass defines the degree of transparency to get smoked, clear or tinted glass.
- Multiple, user-defined lighting environments.
- Allows direct output of photorealistic slides, transparencies, and color prints at 4,000 line resolution.