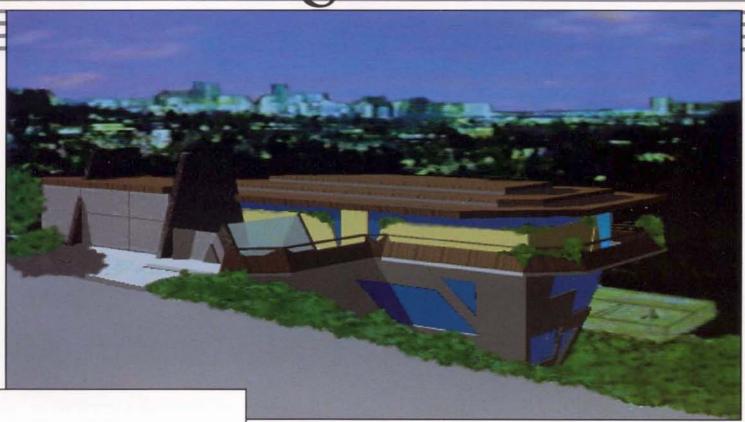

Rendering.

DataCad-Velocity—the first photo realistic, high resolution, 3D solids rendering system for assigning real world surface attributes to all 3D wireframe drawings created within DataCAD's DC Modeler.

Now all DataCAD users, whether they are architects, interior designers, space planners or construction professionals, can explore the realm of bigb-end solids rendering... within the familiar DataCAD menu structure.

A step beyond.